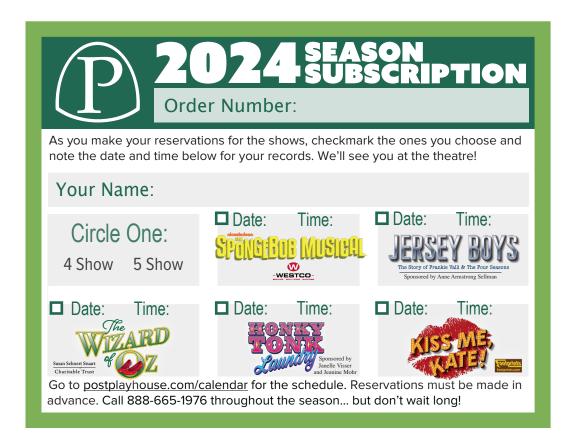

Our ticket prices can be found at postplayhouse.com/ticket-info.

1. Fill out the "Your Name" field with the recipient's name (It also helps us confirm legit uses in the box office.)

#### 2. Call or emails us

(tickets@postplayhouse.com) to tell us who is allowed to use the subscription(s) you've purchased!

- 3. Circle either 4 Show or 5 Show depending on which type of subscription you purchased.
- 4. Fill in the "Order Number". This is in the confirmation email you received after you made your purchase through our ticketing website. Look for it near the top of the email. If you purchased multiple subscriptions, they'll all be tied to the same Order Number, but will still be treated separately.

All the other stuff is for them to fill out as they make their reservations. Just cut the certificate out and give it to the lucky recipient.

They can use it by calling the box office ahead of time at 1-888-665-1976. If they have an account with us, we can also transfer the subscription to them as long as they haven't used any spots yet. Then, they can also make reservations with their subscription online.

# We'll see you at the theatre!

The schedule below will print on the back of the subscription card if your printer does two-sided printing. Otherwise, cut out the schedule below and give it to your intended recipient along with the subscription card.

# The SpongeBob Musical

May 24, 25, 26\*, 28 June 5, 7, 9\*, 12, 18, 21 July 2, 10\*, 13<sup>‡</sup>, 18, 21\*, 27<sup>‡</sup>, 30 August 3\*, 7, 11\*

#### The Wizard of Oz

June 14, 15, 16\*, 20, 23\*, 26 July 6\*, 12, 14\*, 19, 20<sup>‡</sup>, 24, 26\*, 27, 31 August 4\*, 7\*, 10

#### **Kiss Me Kate**

July 5, 6, 7\*, 11, 13, 17\*, 19\*, 23, 27\*, 31\* August 2, 6, 9

## **Jersey Boys**

May 31 June 1, 2\*, 4, 6, 8, 11, 19, 22, 25 July 9, 12\*, 17, 20\*, 25, 28\* August 1, 3‡, 8\*, 10\*

## **Honky Tonk Laundry**

June 28, 29, 30\* July 3, 10, 13\*, 16, 20, 24\*, 26 August 2\*, 3, 8, 9\*

Productions, dates and reservations are not required at time of purchase Subscriptions are non-transferable and must be used on all different productions—not all on one show